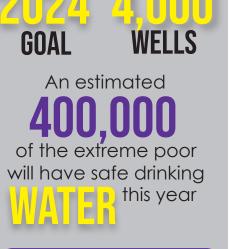

of the extreme poor will have safe drinking this year 

An estimated

GOAL

billion people worldwide lack access to safe water

Sub-Saharan Africa has the highest under 5 mortality rate in the world.